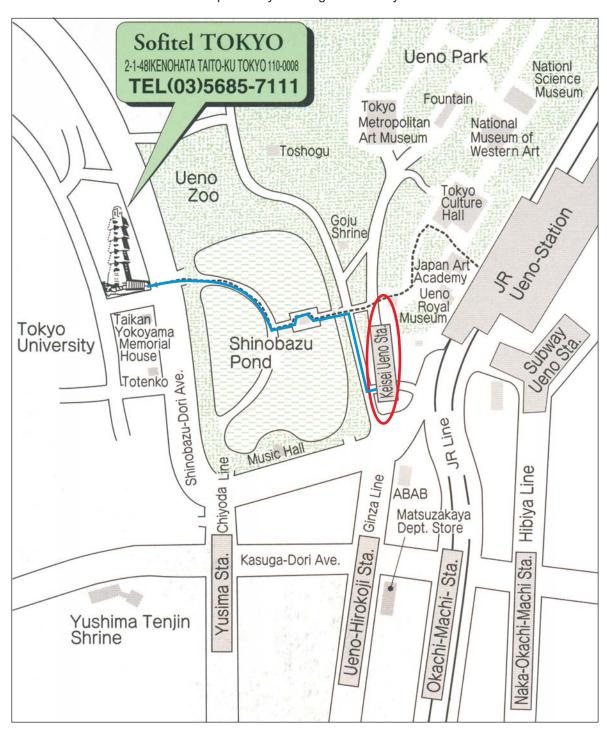

After arriving at the Tokyo Narita Airport, take Keisei Train at the airport to Keisei Ueno station (circled in red in the diagram). The train takes about an hour. For the ticket and how to aboard the train, ask at the information counter at the airport. After arriving at the Ueno station, follow the blue line to come to the hotel. It takes about 5 minutes.